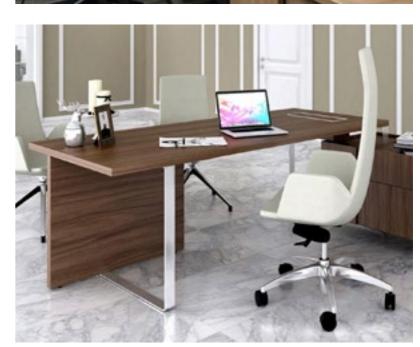

## Desks + Workstations

We have a range of sleek and sophisticated single desk options that work great in a home environment, whether in a separate dedicated office or an open plan layout, blending in with your existing living space style.

An attractive feature of Air desks is the thin profile metal legs which convey a sense of lightness whilst maintaining stability and durability,

The Air executive range offers concealed hooks, cable ports, storage and drawers, revealed at a touch add the finishing touches to the sleek, sophisticated and weightless feel.