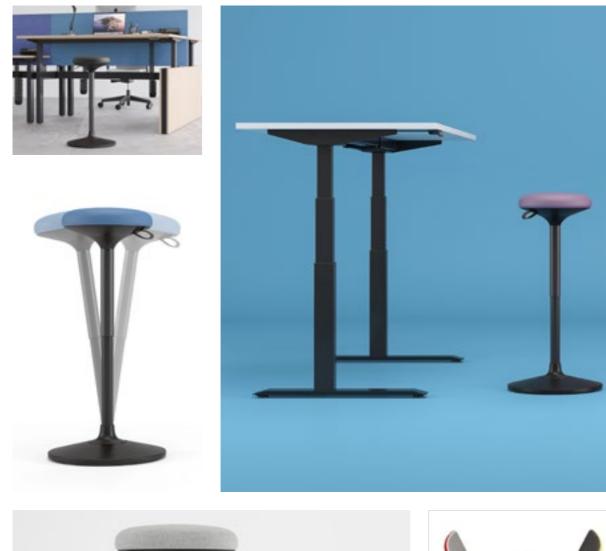

## Desks + Workstations

We have a range of sleek and sophisticated single desk options that work great in a home environment, whether in a separate dedicated office or an open plan layout, blending in with your existing living space style.

An attractive feature of Air desks is the thin profile metal legs which convey a sense of lightness whilst maintaining stability and durability,

The Air executive range offers concealed hooks, cable ports, storage and drawers, revealed at a touch add the finishing touches to the sleek, sophisticated and weightless feel.