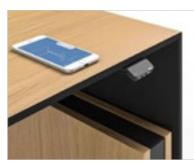

An attractive feature of Air desks is the thin profile metal legs which convey a sense of lightness whilst maintaining stability and durability,

The Air executive range offers concealed hooks, cable ports, storage and drawers, revealed at a touch add the finishing touches to the sleek, sophisticated and weightless feel.