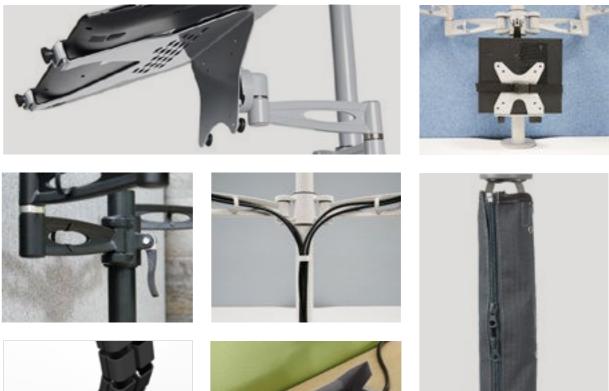

Their range of power modules offers everything required both on top of the desk and underneath, linking seamlessly together to reduce cable clutter and save valuable desk space.

The Boost range of desktop modules offers multiple configurations of power sockets, USB-A and USB-C charge and Cat6 data ports in one compact module that sits neatly out of the way at the back of the desk.

Metalicon<sup>®</sup> have engineered their cable management spines to be incredibly easy to install and adjust. The patented Linx spine can be extended to fit any height workspace - including sit/stand height adjustable desks.

#### **Power modules**

### **Cable management**

Kardo pole-mounted monitor arm Boost desktop power module Linx cable management spine Cube steel mobile pedestal