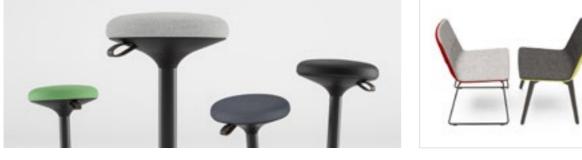

The Formetiq<sup>®</sup> Alto sit/stand desks - together with the Easy, Active and Motion desks from Narbutas - offer advanced control systems including bluetooth enabled options and anti-collision technology to prevent the desktop hitting objects underneath during adjustment.

### **Executive desks**

Sit/Stand desks

Single desks