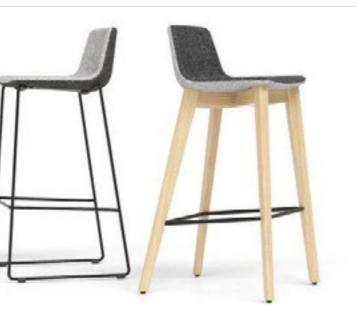

# Seating

Choosing the right work seating for home isn't just about essential comfort and support, but also style. Some practical office chairs can look ugly and out of place in a domestic setting.

Most of our seating ranges offer comfort and style together in a robust but contemporary chair design. Formetiq<sup>®</sup> chairs are simple yet sophisticated and the Narbutas task chair range - together with matching visitor and lounge chairs offers a huge selection of beautiful Camira and Velito fabric options, some with fashionable two tone designs.

### **Task chairs**

### narbutas