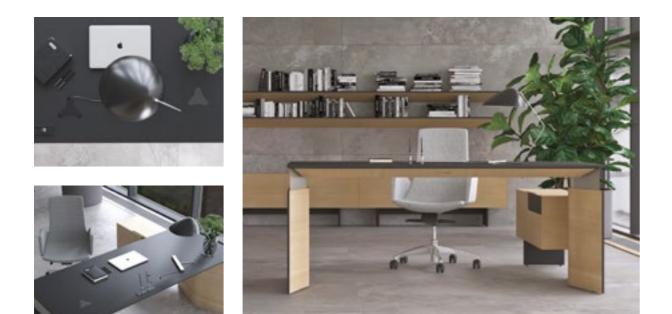

## Desks + Workstations

We have a range of sleek and sophisticated single desk options that work great in a home environment, whether in a separate dedicated office or an open plan layout, blending in with your existing living space style.

An attractive feature of Air desks is the thin profile metal legs which convey a sense of lightness whilst maintaining stability and durability,

The Air executive range offers concealed hooks, cable ports, storage and drawers, revealed at a touch add the finishing touches to the sleek, sophisticated and weightless feel.

### **Executive desks**

Sit/Stand desks

Single desks