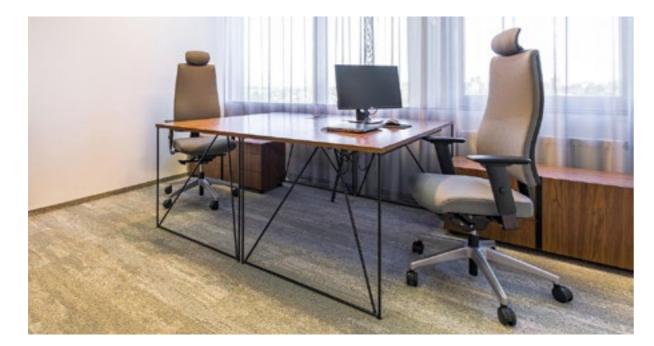

## Desks + Workstations

We have a range of sleek and sophisticated single desk options that work great in a home environment, whether in a separate dedicated office or an open plan layout, blending in with your existing living space style.

An attractive feature of Air desks is the thin profile metal legs which convey a sense of lightness whilst maintaining stability and durability,

The Air executive range offers concealed hooks, cable ports, storage and drawers, revealed at a touch add the finishing touches to the sleek, sophisticated and weightless feel.