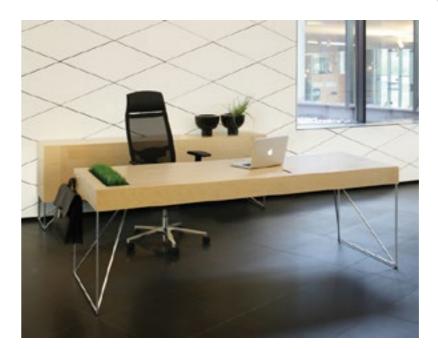

An attractive feature of Air desks is the thin profile metal legs which convey a sense of lightness whilst maintaining stability and durability,

The Air executive range offers concealed hooks, cable ports, storage and drawers, revealed at a touch add the finishing touches to the sleek, sophisticated and weightless feel.

### **Executive desks**

Sit/Stand desks

Single desks