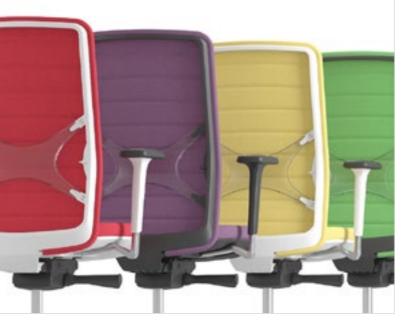

# Seating

Choosing the right work seating for home isn't just about essential comfort and support, but also style. Some practical office chairs can look ugly and out of place in a domestic setting.

Most of our seating ranges offer comfort and style together in a robust but contemporary chair design. Formetiq<sup>®</sup> chairs are simple yet sophisticated and the Narbutas task chair range - together with matching visitor and lounge chairs offers a huge selection of beautiful Camira and Velito fabric options, some with fashionable two tone designs.

### **Task chairs**

### narbutas