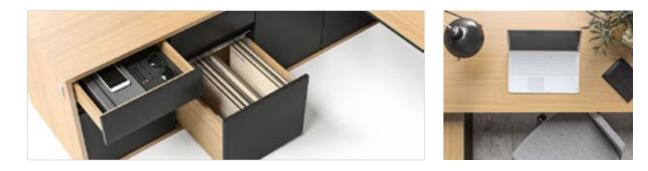

An attractive feature of Air desks is the thin profile metal legs which convey a sense of lightness whilst maintaining stability and durability,

The Air executive range offers concealed hooks, cable ports, storage and drawers, revealed at a touch add the finishing touches to the sleek, sophisticated and weightless feel.

The Formetiq<sup>®</sup> Alto sit/stand desks - together with the Easy, Active and Motion desks from Narbutas - offer advanced control systems including bluetooth enabled options and anti-collision technology to prevent the desktop hitting objects underneath during adjustment.