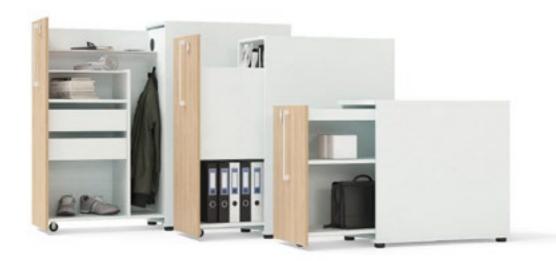

## Storage

In smaller or open plan homes, where workspace is often shared, the ability to tidy away your work out of sight is essential to a healthy work/life balance.

Our storage ranges can be easily adapted and extended to provide as little or as much storage as you require. Our compact steel and MFC mobile pedestals keep all your desk essentials close at hand whilst the customisable Boxi tower design can accommodate much more including: internal charge sockets, filing, shelves, clothes hooks and even a planter on top!

For larger file and book storage there is a wealth of options available with different colours and finishes of cupboards, cabinets and shelves on offer.

narbutas

Cabinets

Cupboards

Towers

Pedestals