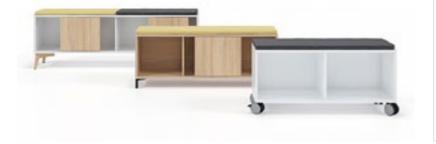

## Storage

In smaller or open plan homes, where workspace is often shared, the ability to tidy away your work out of sight is essential to a healthy work/life balance.

Our storage ranges can be easily adapted and extended to provide as little or as much storage as you require. Our compact steel and MFC mobile pedestals keep all your desk essentials close at hand whilst the customisable Boxi tower design can accommodate much more including: internal charge sockets, filing, shelves, clothes hooks and even a planter on top!

For larger file and book storage there is a wealth of options available with different colours and finishes of cupboards, cabinets and shelves on offer.

narbutas

Cabinets

Cupboards

Towers

Pedestals