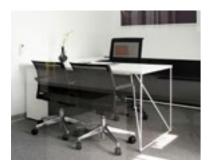

## Desks + Workstations

We have a range of sleek and sophisticated single desk options that work great in a home environment, whether in a separate dedicated office or an open plan layout, blending in with your existing living space style.

An attractive feature of Air desks is the thin profile metal legs which convey a sense of lightness whilst maintaining stability and durability,

The Air executive range offers concealed hooks, cable ports, storage and drawers, revealed at a touch add the finishing touches to the sleek, sophisticated and weightless feel.