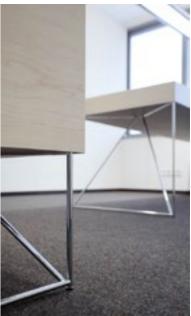

An attractive feature of Air desks is the thin profile metal legs which convey a sense of lightness whilst maintaining stability and durability,

The Air executive range offers concealed hooks, cable ports, storage and drawers, revealed at a touch add the finishing touches to the sleek, sophisticated and weightless feel.