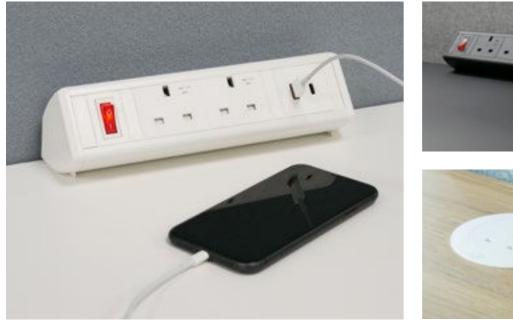

Their range of power modules offers everything required both on top of the desk and underneath, linking seamlessly together to reduce cable clutter and save valuable desk space.

The Boost range of desktop modules offers multiple configurations of power sockets, USB-A and USB-C charge and Cat6 data ports in one compact module that sits neatly out of the way at the back of the desk.