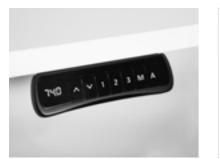

The Formetiq<sup>®</sup> Alto sit/stand desks - together with the Easy, Active and Motion desks from Narbutas - offer advanced control systems including bluetooth enabled options and anti-collision technology to prevent the desktop hitting objects underneath during adjustment.