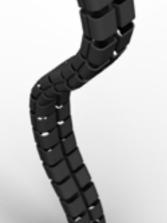

Metalicon<sup>®</sup> have engineered their cable management spines to be incredibly easy to install and adjust. The patented Linx spine can be extended to fit any height workspace - including sit/stand height adjustable desks.

### **Cable management**

Kardo pole-mounted monitor arm Boost desktop power module Linx cable management spine Cube steel mobile pedestal