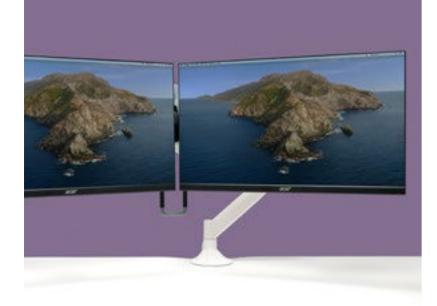

# Ergonomic accessories

The Metalicon<sup>®</sup> range of ergonomic office furniture accessories is designed to keep workspaces clear, tidy and comfortable to work at.

Keep your screens at the appropriate height with the Kardo or Levo monitor arms. Take advantage of the twin or quad screen options or add the universal attachment to use your laptop as a second screen.

#### **Monitor arms**