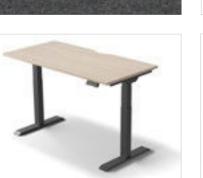

## Desks + Workstations

We have a range of sleek and sophisticated single desk options that work great in a home environment, whether in a separate dedicated office or an open plan layout, blending in with your existing living space style.

An attractive feature of Air desks is the thin profile metal legs which convey a sense of lightness whilst maintaining stability and durability,

The Air executive range offers concealed hooks, cable ports, storage and drawers, revealed at a touch add the finishing touches to the sleek, sophisticated and weightless feel.

The Formetiq<sup>®</sup> Alto sit/stand desks - together with the Easy, Active and Motion desks from Narbutas - offer advanced control systems including bluetooth enabled options and anti-collision technology to prevent the desktop hitting objects underneath during adjustment.