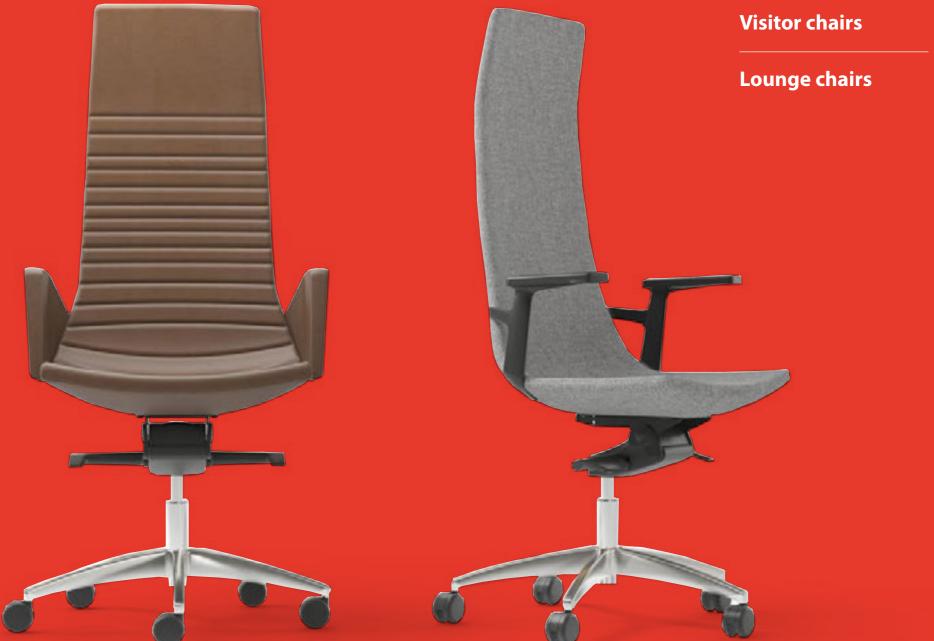

# Seating

Choosing the right work seating for home isn't just about essential comfort and support, but also style. Some practical office chairs can look ugly and out of place in a domestic setting.

Most of our seating ranges offer comfort and style together in a robust but contemporary chair design. Formetiq<sup>®</sup> chairs are simple yet sophisticated and the Narbutas task chair range - together with matching visitor and lounge chairs offers a huge selection of beautiful Camira and Velito fabric options, some with fashionable two tone designs.

### **Task chairs**