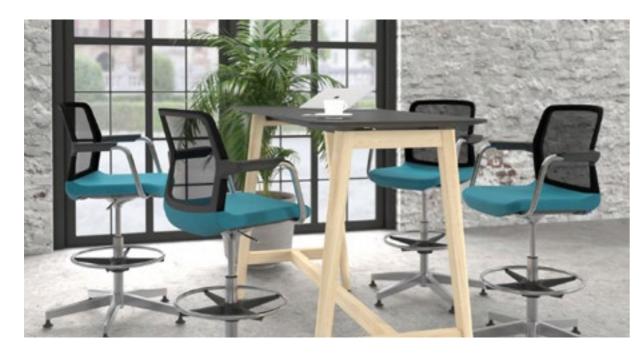

# Seating

Choosing the right work seating for home isn't just about essential comfort and support, but also style. Some practical office chairs can look ugly and out of place in a domestic setting.

Most of our seating ranges offer comfort and style together in a robust but contemporary chair design. Formetiq<sup>®</sup> chairs are simple yet sophisticated and the Narbutas task chair range - together with matching visitor and lounge chairs offers a huge selection of beautiful Camira and Velito fabric options, some with fashionable two tone designs.

### **Task chairs**