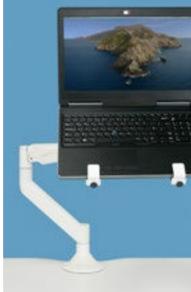

# Ergonomic accessories

The Metalicon<sup>®</sup> range of ergonomic office furniture accessories is designed to keep workspaces clear, tidy and comfortable to work at.

Keep your screens at the appropriate height with the Kardo or Levo monitor arms. Take advantage of the twin or quad screen options or add the universal attachment to use your laptop as a second screen.

#### **Monitor arms**