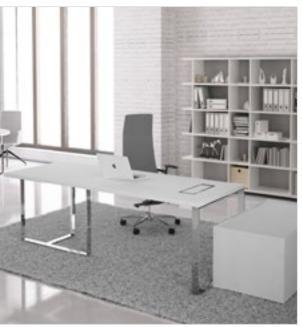

## Desks + Workstations

We have a range of sleek and sophisticated single desk options that work great in a home environment, whether in a separate dedicated office or an open plan layout, blending in with your existing living space style.

An attractive feature of Air desks is the thin profile metal legs which convey a sense of lightness whilst maintaining stability and durability,

The Air executive range offers concealed hooks, cable ports, storage and drawers, revealed at a touch add the finishing touches to the sleek, sophisticated and weightless feel.

### **Executive desks**

Sit/Stand desks

Single desks