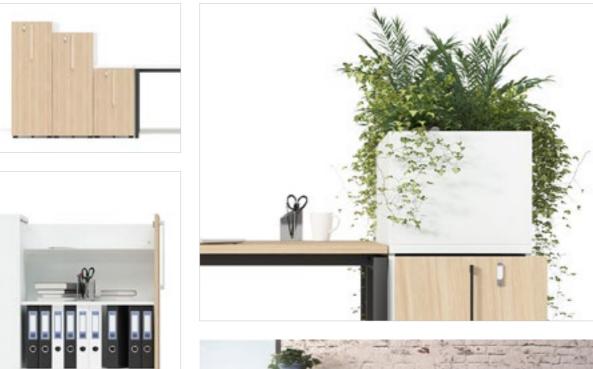

## Storage

In smaller or open plan homes, where workspace is often shared, the ability to tidy away your work out of sight is essential to a healthy work/life balance.

Our storage ranges can be easily adapted and extended to provide as little or as much storage as you require. Our compact steel and MFC mobile pedestals keep all your desk essentials close at hand whilst the customisable Boxi tower design can accommodate much more including: internal charge sockets, filing, shelves, clothes hooks and even a planter on top!

For larger file and book storage there is a wealth of options available with different colours and finishes of cupboards, cabinets and shelves on offer.

narbutas

Cabinets

Cupboards

Towers

Pedestals