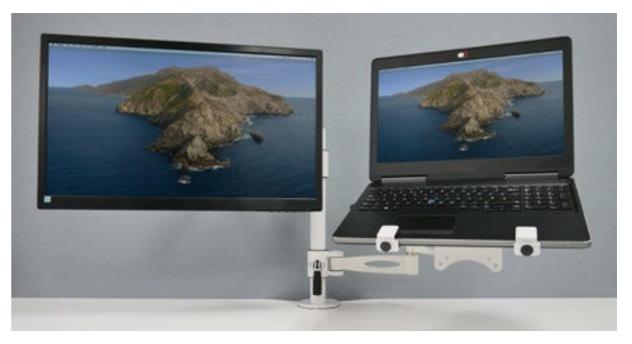

# Ergonomic accessories

The Metalicon<sup>®</sup> range of ergonomic office furniture accessories is designed to keep workspaces clear, tidy and comfortable to work at.

Keep your screens at the appropriate height with the Kardo or Levo monitor arms. Take advantage of the twin or quad screen options or add the universal attachment to use your laptop as a second screen.

#### **Monitor arms**