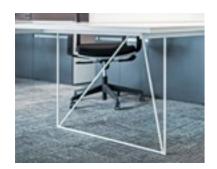

The Formetiq<sup>®</sup> Alto sit/stand desks - together with the Easy, Active and Motion desks from Narbutas - offer advanced control systems including bluetooth enabled options and anti-collision technology to prevent the desktop hitting objects underneath during adjustment.

### **Executive desks**

Sit/Stand desks

Single desks