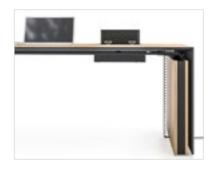

An attractive feature of Air desks is the thin profile metal legs which convey a sense of lightness whilst maintaining stability and durability,

The Air executive range offers concealed hooks, cable ports, storage and drawers, revealed at a touch add the finishing touches to the sleek, sophisticated and weightless feel.

The Formetiq<sup>®</sup> Alto sit/stand desks - together with the Easy, Active and Motion desks from Narbutas - offer advanced control systems including bluetooth enabled options and anti-collision technology to prevent the desktop hitting objects underneath during adjustment.