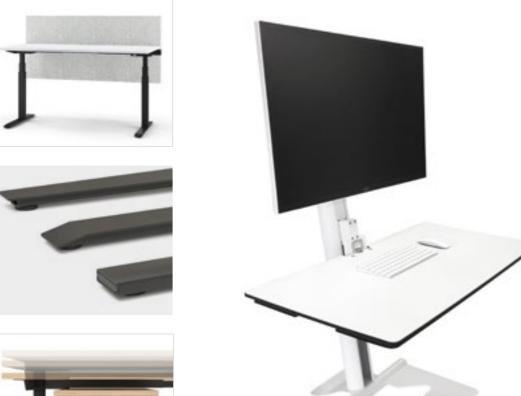

# Ergonomic accessories

The Metalicon<sup>®</sup> range of ergonomic office furniture accessories is designed to keep workspaces clear, tidy and comfortable to work at.

Keep your screens at the appropriate height with the Kardo or Levo monitor arms. Take advantage of the twin or quad screen options or add the universal attachment to use your laptop as a second screen.

Their range of power modules offers everything required both on top of the desk and underneath, linking seamlessly together to reduce cable clutter and save valuable desk space.

The Boost range of desktop modules offers multiple configurations of power sockets, USB-A and USB-C charge and Cat6 data ports in one compact module that sits neatly out of the way at the back of the desk.

Metalicon<sup>®</sup> have engineered their cable management spines to be incredibly easy to install and adjust. The patented Linx spine can be extended to fit any height workspace - including sit/stand height adjustable desks.

#### **Monitor arms**

#### **Power modules**

### **Cable management**

Kardo pole-mounted monitor arm Boost desktop power module Linx cable management spine Cube steel mobile pedestal