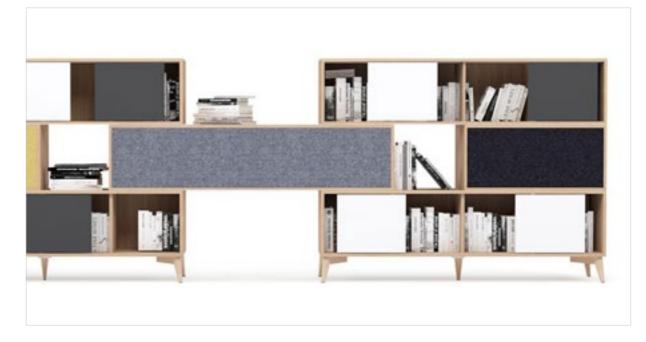

For larger file and book storage there is a wealth of options available with different colours and finishes of cupboards, cabinets and shelves on offer.

narbutas

Cabinets

Cupboards

Towers

Pedestals