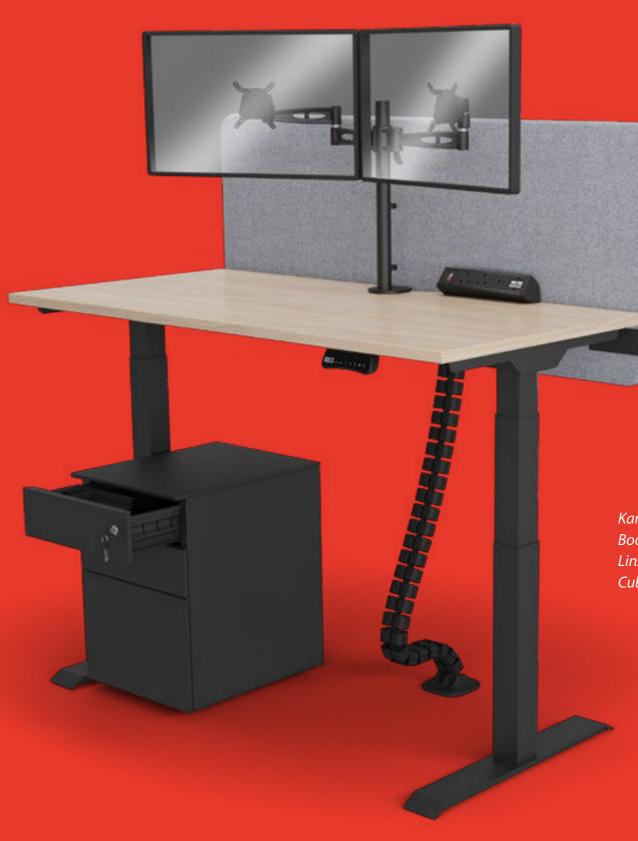

The Formetiq<sup>®</sup> Alto sit/stand desks - together with the Easy, Active and Motion desks from Narbutas - offer advanced control systems including bluetooth enabled options and anti-collision technology to prevent the desktop hitting objects underneath during adjustment.

# Ergonomic accessories

The Metalicon<sup>®</sup> range of ergonomic office furniture accessories is designed to keep workspaces clear, tidy and comfortable to work at.

Keep your screens at the appropriate height with the Kardo or Levo monitor arms. Take advantage of the twin or quad screen options or add the universal attachment to use your laptop as a second screen.

Their range of power modules offers everything required both on top of the desk and underneath, linking seamlessly together to reduce cable clutter and save valuable desk space.

The Boost range of desktop modules offers multiple configurations of power sockets, USB-A and USB-C charge and Cat6 data ports in one compact module that sits neatly out of the way at the back of the desk.

Metalicon<sup>®</sup> have engineered their cable management spines to be incredibly easy to install and adjust. The patented Linx spine can be extended to fit any height workspace - including sit/stand height adjustable desks.