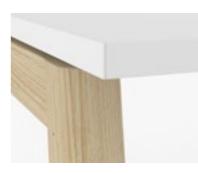

An attractive feature of Air desks is the thin profile metal legs which convey a sense of lightness whilst maintaining stability and durability,

The Air executive range offers concealed hooks, cable ports, storage and drawers, revealed at a touch add the finishing touches to the sleek, sophisticated and weightless feel.