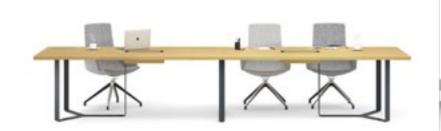

## Desks + Workstations

We have a range of sleek and sophisticated single desk options that work great in a home environment, whether in a separate dedicated office or an open plan layout, blending in with your existing living space style.

An attractive feature of Air desks is the thin profile metal legs which convey a sense of lightness whilst maintaining stability and durability,

The Air executive range offers concealed hooks, cable ports, storage and drawers, revealed at a touch add the finishing touches to the sleek, sophisticated and weightless feel.