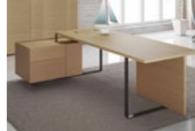

An attractive feature of Air desks is the thin profile metal legs which convey a sense of lightness whilst maintaining stability and durability,

The Air executive range offers concealed hooks, cable ports, storage and drawers, revealed at a touch add the finishing touches to the sleek, sophisticated and weightless feel.

### **Executive desks**

Sit/Stand desks

Single desks