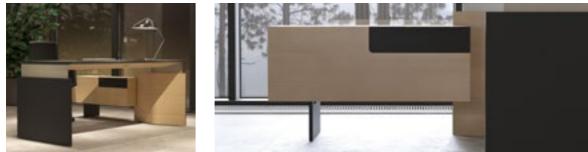

An attractive feature of Air desks is the thin profile metal legs which convey a sense of lightness whilst maintaining stability and durability,

The Air executive range offers concealed hooks, cable ports, storage and drawers, revealed at a touch add the finishing touches to the sleek, sophisticated and weightless feel.

The Formetiq<sup>®</sup> Alto sit/stand desks - together with the Easy, Active and Motion desks from Narbutas - offer advanced control systems including bluetooth enabled options and anti-collision technology to prevent the desktop hitting objects underneath during adjustment.