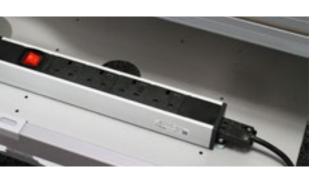

Their range of power modules offers everything required both on top of the desk and underneath, linking seamlessly together to reduce cable clutter and save valuable desk space.

The Boost range of desktop modules offers multiple configurations of power sockets, USB-A and USB-C charge and Cat6 data ports in one compact module that sits neatly out of the way at the back of the desk.