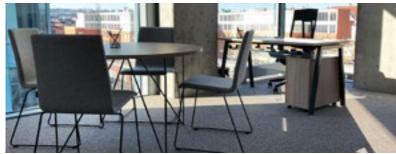

## Desks + Workstations

We have a range of sleek and sophisticated single desk options that work great in a home environment, whether in a separate dedicated office or an open plan layout, blending in with your existing living space style.

An attractive feature of Air desks is the thin profile metal legs which convey a sense of lightness whilst maintaining stability and durability,

The Air executive range offers concealed hooks, cable ports, storage and drawers, revealed at a touch add the finishing touches to the sleek, sophisticated and weightless feel.