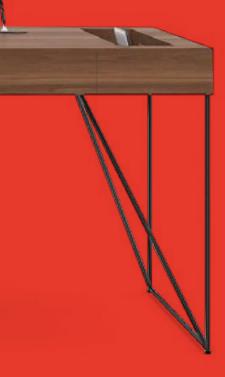

An attractive feature of Air desks is the thin profile metal legs which convey a sense of lightness whilst maintaining stability and durability,

The Air executive range offers concealed hooks, cable ports, storage and drawers, revealed at a touch add the finishing touches to the sleek, sophisticated and weightless feel.