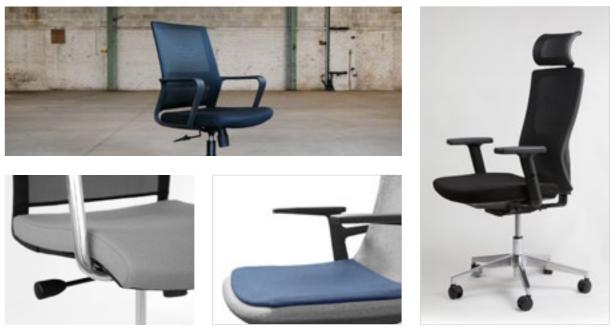

# Seating

Choosing the right work seating for home isn't just about essential comfort and support, but also style. Some practical office chairs can look ugly and out of place in a domestic setting.

Most of our seating ranges offer comfort and style together in a robust but contemporary chair design. Formetiq<sup>®</sup> chairs are simple yet sophisticated and the Narbutas task chair range - together with matching visitor and lounge chairs offers a huge selection of beautiful Camira and Velito fabric options, some with fashionable two tone designs.

### **Task chairs**