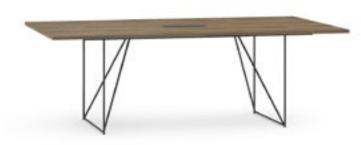

An attractive feature of Air desks is the thin profile metal legs which convey a sense of lightness whilst maintaining stability and durability,

The Air executive range offers concealed hooks, cable ports, storage and drawers, revealed at a touch add the finishing touches to the sleek, sophisticated and weightless feel.

### **Executive desks**

Sit/Stand desks

Single desks