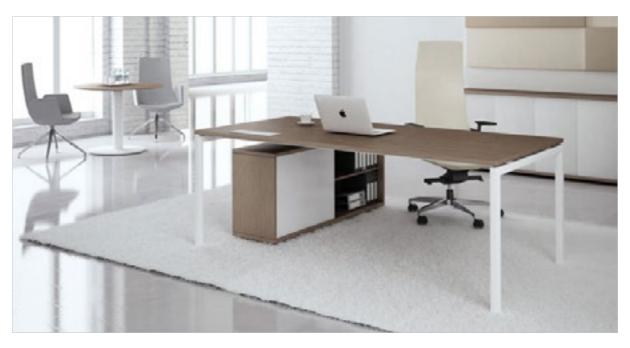

## Desks + Workstations

We have a range of sleek and sophisticated single desk options that work great in a home environment, whether in a separate dedicated office or an open plan layout, blending in with your existing living space style.

An attractive feature of Air desks is the thin profile metal legs which convey a sense of lightness whilst maintaining stability and durability,

The Air executive range offers concealed hooks, cable ports, storage and drawers, revealed at a touch add the finishing touches to the sleek, sophisticated and weightless feel.

### **Executive desks**

Sit/Stand desks

Single desks

## Storage

In smaller or open plan homes, where workspace is often shared, the ability to tidy away your work out of sight is essential to a healthy work/life balance.

Our storage ranges can be easily adapted and extended to provide as little or as much storage as you require. Our compact steel and MFC mobile pedestals keep all your desk essentials close at hand whilst the customisable Boxi tower design can accommodate much more including: internal charge sockets, filing, shelves, clothes hooks and even a planter on top!