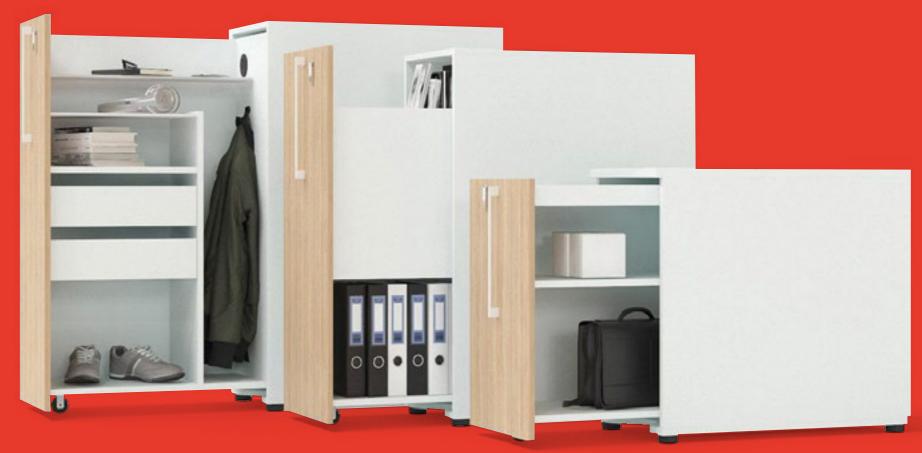

## Storage

In smaller or open plan homes, where workspace is often shared, the ability to tidy away your work out of sight is essential to a healthy work/life balance.

Our storage ranges can be easily adapted and extended to provide as little or as much storage as you require. Our compact steel and MFC mobile pedestals keep all your desk essentials close at hand whilst the customisable Boxi tower design can accommodate much more including: internal charge sockets, filing, shelves, clothes hooks and even a planter on top!

For larger file and book storage there is a wealth of options available with different colours and finishes of cupboards, cabinets and shelves on offer.

narbutas

Cabinets

Cupboards

Towers

Pedestals