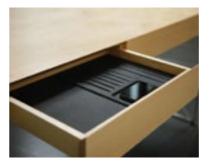

An attractive feature of Air desks is the thin profile metal legs which convey a sense of lightness whilst maintaining stability and durability,

The Air executive range offers concealed hooks, cable ports, storage and drawers, revealed at a touch add the finishing touches to the sleek, sophisticated and weightless feel.