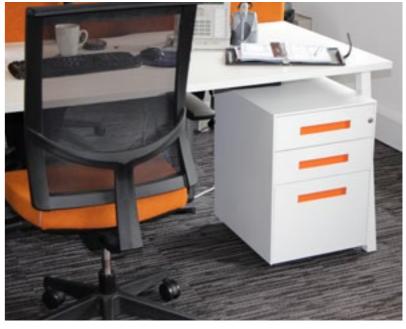

## Storage

In smaller or open plan homes, where workspace is often shared, the ability to tidy away your work out of sight is essential to a healthy work/life balance.

Our storage ranges can be easily adapted and extended to provide as little or as much storage as you require. Our compact steel and MFC mobile pedestals keep all your desk essentials close at hand whilst the customisable Boxi tower design can accommodate much more including: internal charge sockets, filing, shelves, clothes hooks and even a planter on top!