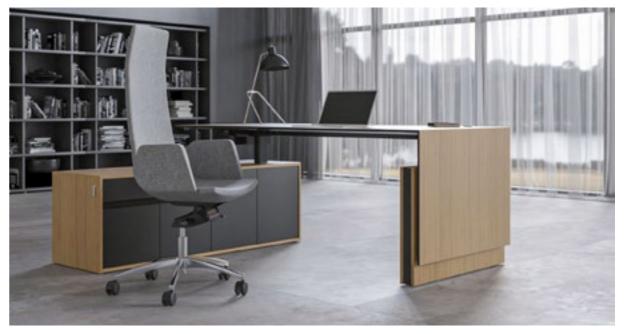

## Desks + Workstations

We have a range of sleek and sophisticated single desk options that work great in a home environment, whether in a separate dedicated office or an open plan layout, blending in with your existing living space style.

An attractive feature of Air desks is the thin profile metal legs which convey a sense of lightness whilst maintaining stability and durability,

The Air executive range offers concealed hooks, cable ports, storage and drawers, revealed at a touch add the finishing touches to the sleek, sophisticated and weightless feel.