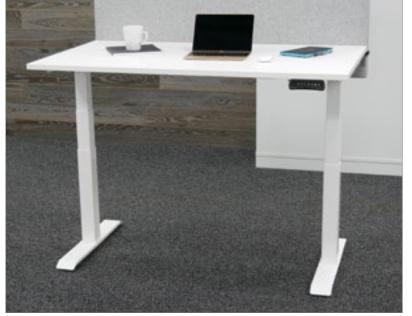

## Desks + Workstations

We have a range of sleek and sophisticated single desk options that work great in a home environment, whether in a separate dedicated office or an open plan layout, blending in with your existing living space style.

An attractive feature of Air desks is the thin profile metal legs which convey a sense of lightness whilst maintaining stability and durability,

The Air executive range offers concealed hooks, cable ports, storage and drawers, revealed at a touch add the finishing touches to the sleek, sophisticated and weightless feel.

The Formetiq<sup>®</sup> Alto sit/stand desks - together with the Easy, Active and Motion desks from Narbutas - offer advanced control systems including bluetooth enabled options and anti-collision technology to prevent the desktop hitting objects underneath during adjustment.