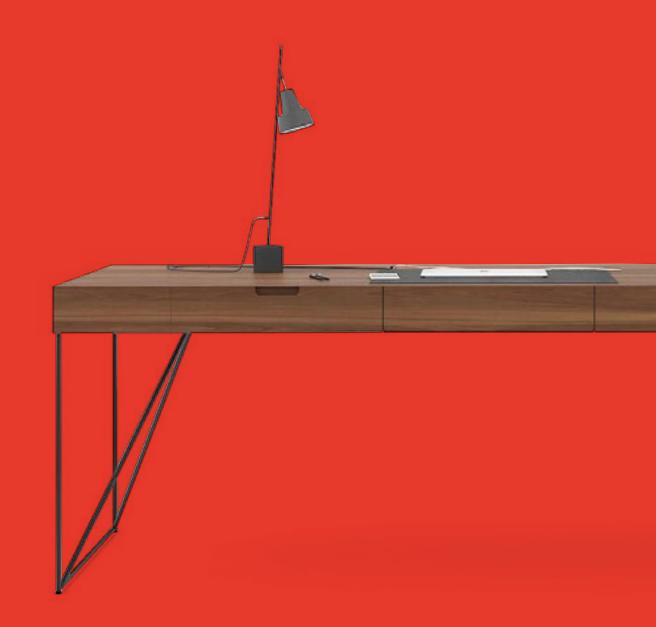

An attractive feature of Air desks is the thin profile metal legs which convey a sense of lightness whilst maintaining stability and durability,

The Air executive range offers concealed hooks, cable ports, storage and drawers, revealed at a touch add the finishing touches to the sleek, sophisticated and weightless feel.

### **Executive desks**

Sit/Stand desks

Single desks