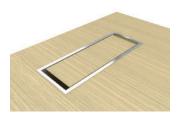

## Rectangular grommet with metal frame

- 18 mm MFC (melamine) or 19 mm chipboard covered in wood veneer matching the desktop;
- · Grommet dimensions 380x135 mm;
- Hinges with soft closing;
- Folded steel band metal frame 12 mm width on top;
- Metal frame dimensions 445x170 mm;
- Powder coated metal or polished chrome.