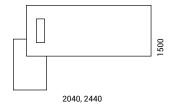

# Fixed pedestals

- 900x600 mm with two drawers and a pull-out drawer for suitcase, handbag or computer case;
- L/H (left) or R/H (right);
- Base leg made of folded steel band 60x8 mm;
- H=615 mm (carcass 500 mm; base leg 115 mm);
- Other technical information matches the one covered in "PLANA pedestals".

# **RANGE**

R/H desk

1800, 2200

L/H desk

Supplementary unit

With fixed pedestal R/H

2040, 2440

With fixed pedestal L/H