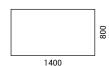

## Supplementary unit

- Affixed with plates to the longer edge of the desktop;
- 1400x800 mm, H=750 mm.