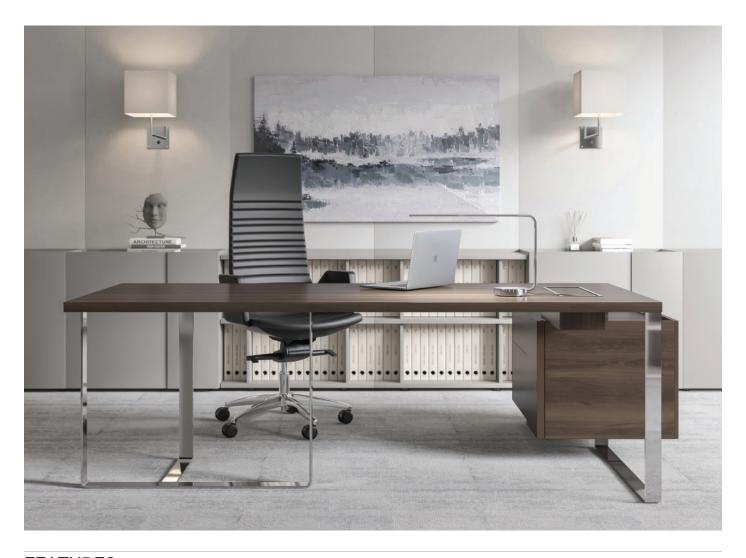

# **PLANA executive desks**

Design by Roberto Lucci and Paolo Pampanoni | Italy

#### **FEATURES**

- · High quality wood veneer or impact-resistant melamine, combinations
- Solid thick tabletop and elegant legs from folded steel band with rounded edges
- Grommet with metal frame and box for power socket for simple wire management
- Easy assembling

# Desktop

- 36 mm MFC (melamine) with 2 mm ABS edging;
- 37 mm chipboard covered in wood veneer with 1,5 mm edging;
- Grain direction runs the length of the desktop;
- 1800x900/2200x900 mm;
- Desk height 750 mm;
- 420x140 mm cut-out for grommet and power socket box.

#### Legs

- Folded steel band 60x10 mm:
- · Powder coated metal or polished chrome;
- Hard felt pads glued to the bottom of the legs, H=10 mm;
- Fastened with screws ("metal to metal").