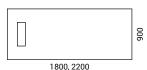

# Desktop

- 36 mm MFC (melamine) with 2 mm ABS edging;
- 37 mm chipboard covered in wood veneer with 1,5 mm edging;
- Grain direction runs the length of the desktop;
- 1800x900/2200x900 mm;
- Desk height 750 mm;
- 420x140 mm cut-out for grommet and power socket box.

# **RANGE**

R/H desk

1800, 2200

L/H desk

Supplementary unit

With fixed pedestal R/H

2040, 2440

With fixed pedestal L/H