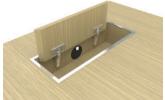

# Box for power socket block

- 16 mm MFC (melamine) or chipboard covered in wood veneer matching the desktop;
- Inside dimensions 420x145 mm, H=115 mm (incl. desktop);
- Round black plastic cable port at the centre of long side, Ø60 mm.