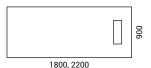

# Desktop

- 36 mm MFC (melamine) with 2 mm ABS edging;
- 37 mm chipboard covered in wood veneer with 1,5 mm edging;
- Grain direction runs the length of the desktop;
- 1800x900/2200x900 mm;
- Desk height 750 mm;
- 420x140 mm cut-out for grommet and power socket box.