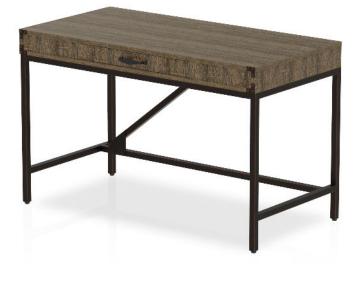

## Chester Boutique Desk

**SKU** HO00100

**Colour:** Dark Oak

## Details

The Chester boutique console desk combines style with practicality. Dark oak wood finishes are accented beautifully with brass style features and leg frame. A generously sized integrated drawer provides quick and convenient storage. Contemporary and classic styles gracefully meet within the Chester boutique desk - making it the perfect solution for both the home and office.

- Warm Dark Oak Finish
- Varnished brass style frame and design accents
- Console style desktop with integrated drawer
- H Frame with floor levelling feet
- Weight Capacity: 100Kg