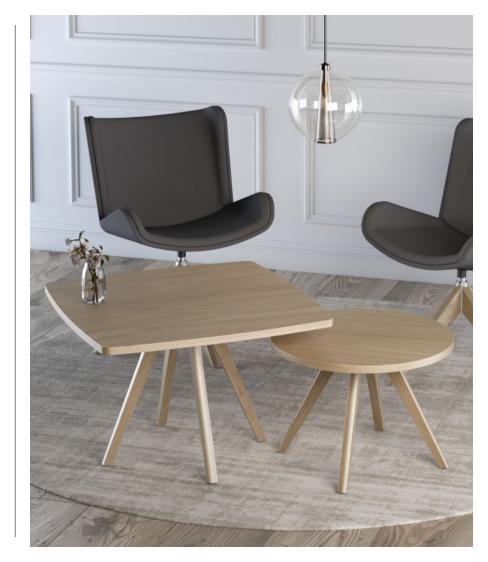

## Henley COFFEE TABLES

Henley COFFEE TABLES

Henley is a beautifully crafted coffee table supported by a wooden 4 star pyramid base, complementing a variety of seating ranges within our seating portfolio. Available with an 800mm or 600mm circular or squircle top and a choice of a 400mm or 500mm high table. Henley can be finished in a choice of ten MFC finishes or six veneer finishes.

Please refer to the price and specification guide for all available options.

**Product Codes and Dimensions** 

Henley Coffee Table with Squircle Top HEN/SQC08/5: 800w x 800d x 500h HEN/SQC06/5: 600w x 600d x 500h

Henley Coffee Table with Circular Top

HEN/CIR08/5: 800w (dia) x 500h HEN/CIR06/5: 600w (dia) x 500h

Henley Coffee Table with Squircle Top HEN/SQC08/4: 800w x 800d x 400h HEN/SQC06/4: 600w x 600d x 400h

Henley Coffee Table with Circular Top HEN/CIR08/4: 800w (dia) x 400h HEN/CIR06/4: 600w (dia) x 400h