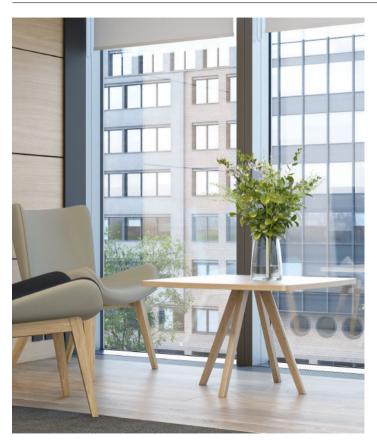

## Henley COFFEE TABLES

Henley COFFEE TABLES

Henley is a beautifully crafted coffee table supported by a wooden 4 star pyramid base, complementing a variety of seating ranges within our seating portfolio. Available with an 800mm or 600mm circular or squircle top and a choice of a 400mm or 500mm high table. Henley can be finished in a choice of ten MFC finishes or six veneer finishes.

Please refer to the price and specification guide for all available options.

**Product Codes and Dimensions** 

Henley Coffee Table with Squircle Top HEN/SQC08/5: 800w x 800d x 500h HEN/SQC06/5: 600w x 600d x 500h

Henley Coffee Table with Circular Top

HEN/CIR08/5: 800w (dia) x 500h HEN/CIR06/5: 600w (dia) x 500h

Henley Coffee Table with Squircle Top HEN/SQC08/4: 800w x 800d x 400h HEN/SQC06/4: 600w x 600d x 400h

Henley Coffee Table with Circular Top HEN/CIR08/4: 800w (dia) x 400h HEN/CIR06/4: 600w (dia) x 400h