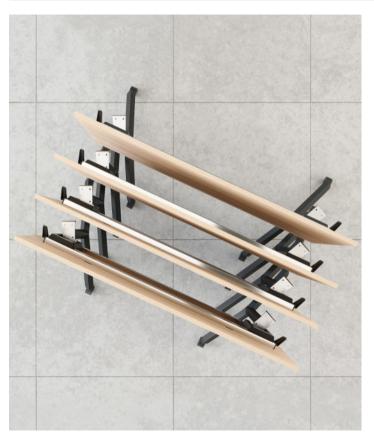

## Tilt Tables

MEETING TABLES

Tilt Tables MEETING TABLES

The tilt table is the perfect addition to our table portfolio. With its innovative design the tilt table folds via lock-release handles on the side of each table with single control to ensure the maximum ease of use ensuring complete horizontal stackability due to the sloped closing foot. An optional modesty panel is available, automatically folding in line with the tilt table movements. The modesty panel can be retrofitted on to the frame with ease.

The tilt table is the ideal solution for space saving environments where space is limited or when the setting is required to change. An optional linking plate joins multiple rectangular units together creating a consecutive run of tables.