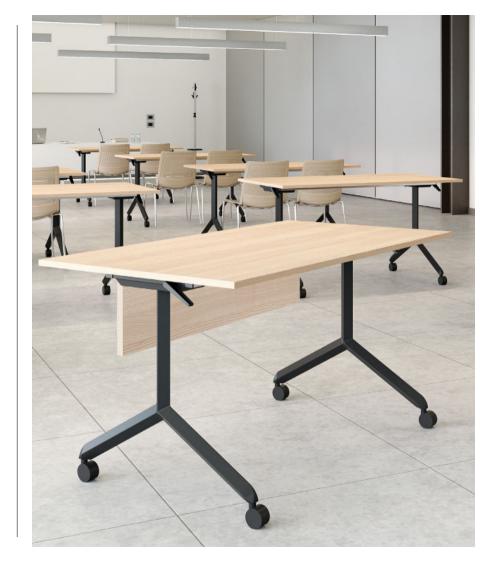

## Tilt Tables

MEETING TABLES

Tilt Tables MEETING TABLES

The tilt table is the perfect addition to our table portfolio. With its innovative design the tilt table folds via lock-release handles on the side of each table with single control to ensure the maximum ease of use ensuring complete horizontal stackability due to the sloped closing foot. An optional modesty panel is available, automatically folding in line with the tilt table movements. The modesty panel can be retrofitted on to the frame with ease.

The tilt table is the ideal solution for space saving environments where space is limited or when the setting is required to change. An optional linking plate joins multiple rectangular units together creating a consecutive run of tables.