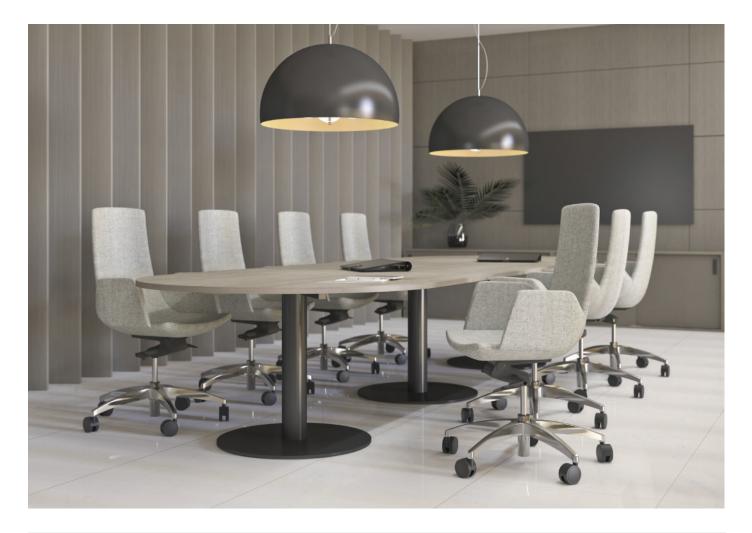

# **FORUM meeting and coffee tables**

### FEATURES

- Various sizes and colour combinations
- Round tabletops and bases
- Very stable and durable

## Meeting tables

H (meeting tables) = 740 mm