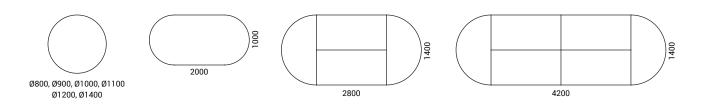

ting and coffee tables**



### FEATURES

- Various sizes and colour combinations
- Round tabletops and bases
- Very stable and durable

### **TECHNICAL INFORMATION**

#### Tabletop

- 25 mm MFC (melamine) with 2 mm ABS edging;
- Table height 740 mm, coffee table height 440 mm.

#### Frame

- Made from welded metal tube 40x30 mm;
- Ends covered with black plastic inserts;
- Powder coated metal, matches the colour of the column and base;
- Fastened with screws.

#### Column

- Round metal tube Ø76 or Ø115 mm;
- Powder coated metal, matches the colour of the frame and base.

#### Base

- Round metal sheet Ø500, Ø600 or Ø700 mm;
- Thickness 12 mm;
- Powder coated metal, matches the colour of the frame and column;
- Hard felt pads glued to the bottom of the legs.

## RANGE

## Meeting tables



H (meeting tables) = 740 mm

## Coffee table



H (coffee table) = 440 mm