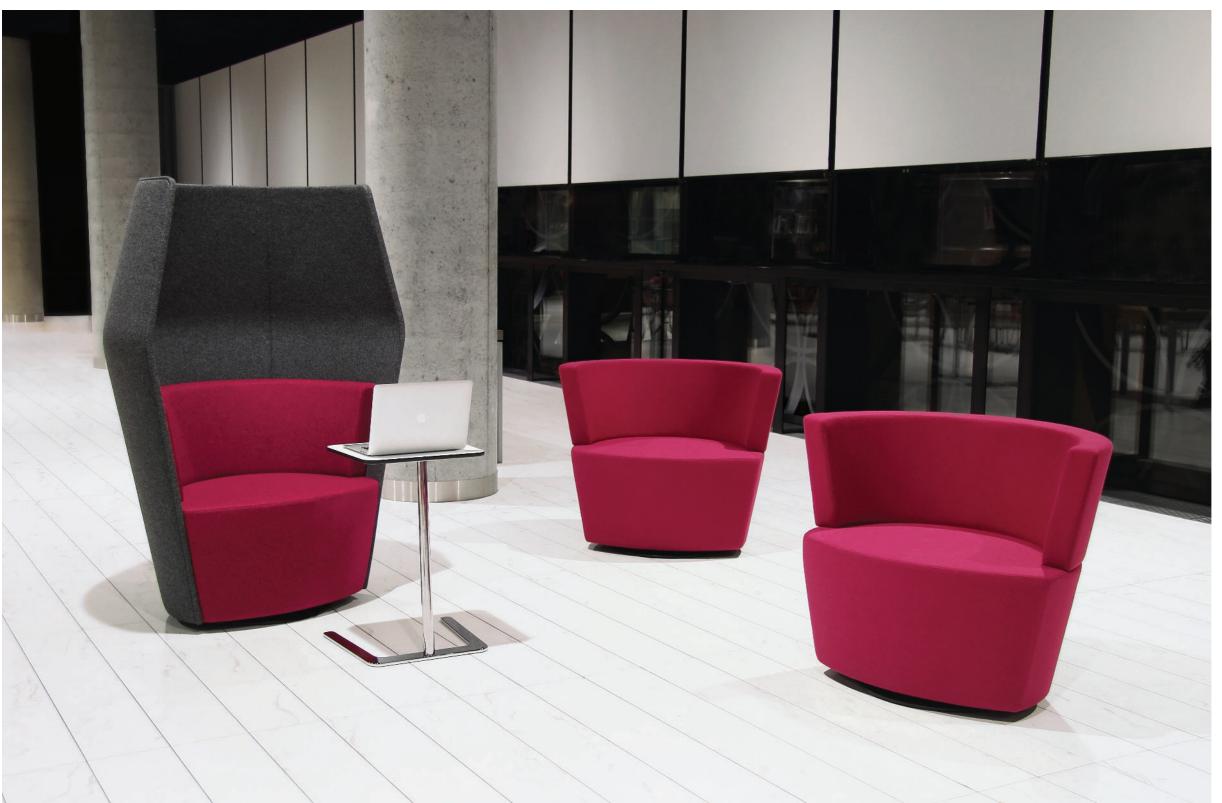

## COLLABORATIVE WORKING

Peek and Boo are a playful duo ideally suited to the contemporary workplace Designed by Boss Design, Peek and Boo reflect the change towards a comfortable, informal working environment where single person work booths are the norm.

Peek and Boo can be used independently to create private spaces in open plan environments, or alongside each other to enhance collaborative working.