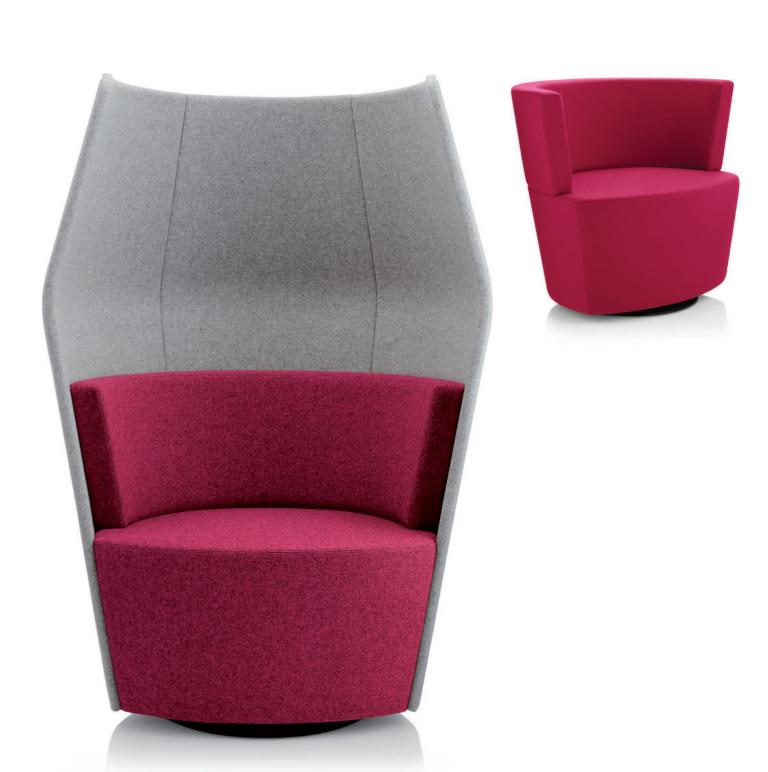

## COLLABORATIVE WORKING

Peek and Boo are a playful duo ideally suited to the contemporary workplace Designed by Boss Design, Peek and Boo reflect the change towards a comfortable, informal working environment where single person work booths are the norm.

Peek and Boo can be used independently to create private spaces in open plan environments, or alongside each other to enhance collaborative working.