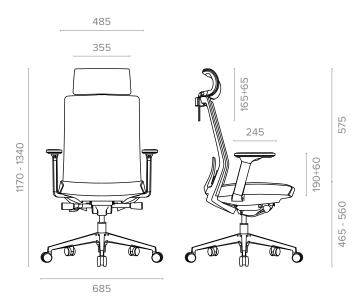

h adjustment (30mm range)

100mm seat height adjustment

Height adjustable armrests (60mm range)

Height adjustable mesh headrest (65mm range)

- Black nylon five-star base / gas lift
- Polished five-star base / gas lift
- Soft floor castors
- Hard floor castors

Black upholstered seat, certified BS 7176 Low Hazard

| Dimensions       | See page 2                         |
|------------------|------------------------------------|
| Capacitities     | 119kg recommended max. user weight |
| Weight           | 19kg                               |
| Materials        | See page 2                         |
| Warranty         | 5 years                            |
| Boxed Dimensions | W600 x D700 x H880 mm              |
| Boxed Weight     | 22.5kg                             |

#### Dimensions



SEATING | 2/2