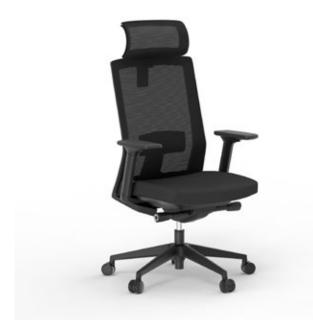

# **Veneto Executive**

Mesh task chair NEB

#### Features

Mesh backrest in black

Adjustable lumbar support (50mm height range)

Synchronised mechanism with 4 locking positions

Sliding seat for depth adjustment (30mm range)

100mm seat height adjustment

Height adjustable armrests (60mm range)

Height adjustable mesh headrest (65mm range)

- Black nylon five-star base / gas lift
- Polished five-star base / gas lift
- Soft floor castors
- Hard floor castors