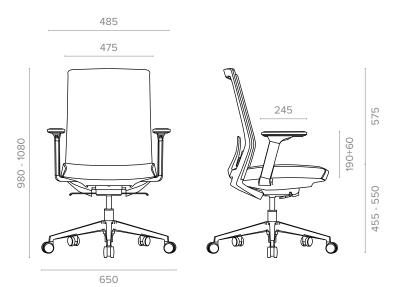

eight range)

Self balance mechanism with 2 locking positions

Fixed seat

100mm seat height adjustment

Height adjustable armrests (60mm range)

- Black nylon five-star base / gas lift
- Polished five-star base / gas lift

Soft floor castors

Hard floor castors

Black upholstered seat, certified BS 7176 Low Hazard

| Dimensions       | See page 2                         |
|------------------|------------------------------------|
| Capacitities     | 119kg recommended max. user weight |
| Weight           | 15.5kg                             |
| Materials        | See page 2                         |
| Warranty         | 5 years                            |
| Boxed Dimensions | W600 x D700 x H880 mm              |
| Boxed Weight     | 19kg                               |

#### Dimensions



#### Sustainability

| Material | Material Content (%) | Recycled Content (%) | Recyclability (%) |
|----------|----------------------|----------------------|-------------------|
| Fabric   | 2.20%                | 0%                   | 100%              |
| Iron     | 33.44%               | 100%                 | 100%              |
| Foam     | 5.88%                | 0%                   | 100%              |
| Nylon    | 50.74%               | 0%                   | 100%              |
| Plywood  | 7.74%                | 0%                   | 100%              |



# **Veneto Executive**

Mesh task chair NEB



#### Features

Mesh backrest in black

Adjustable lumbar support (50mm height range)

Synchronised mechanism with 4 locking positions

Sliding seat for depth adjustment (30mm