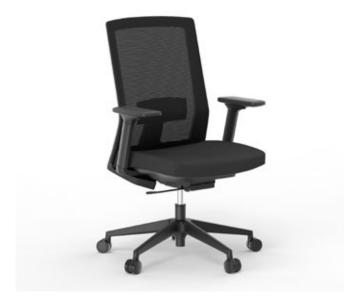

# Veneto

Mesh task chair NMB

#### Features

Mesh backrest in black

Adjustable lumbar support (50mm height range)

Self balance mechanism with 2 locking positions

Fixed seat

100mm seat height adjustment

Height adjustable armrests (60mm range)

- Black nylon five-star base / gas lift
- Polished five-star base / gas lift

Soft floor castors

Hard floor castors

Black upholstered seat, certified BS 7176 Low Hazard

| Dimensions       | See page 2                         |
|------------------|------------------------------------|
| Capacitities     | 119kg recommended max. user weight |
| Weight           | 15.5kg                             |
| Materials        | See page 2                         |
| Warranty         | 5 years                            |
| Boxed Dimensions | W600 x D700 x H880 mm              |
| Boxed Weight     | 19kg                               |